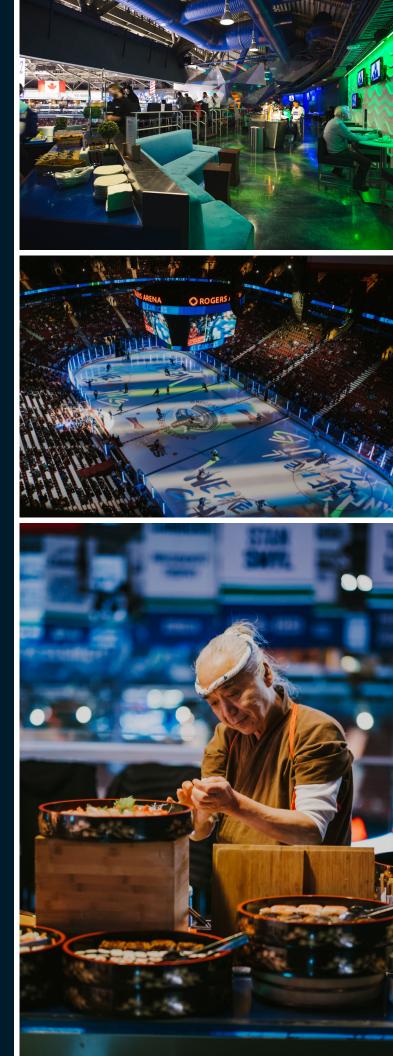

The Club 500 experience starts from the moment the elevator doors open on our Penthouse Level and extends to every facet of your visit. Entering the Club, you'll find a host of luxurious amenities including a full-service cash bar offering premium spirits, feature cocktails and an extensive wine list. An all-inclusive seating area with a contemporary vibe, Club 500 offers a hockey expert's view of the action. Membership includes access to an innovative tapas-style buffet with chef-attended action stations, desserts, and non-alcoholic beverages.

## **EXCEPTIONAL VANTAGE POINT**

Outstanding sight lines for hockey games.

## LUXURIOUS AMENITIES

Private washroom facilities and a multitude of flat screen high-definition TV's allowing you to experience the action wherever you are in the Club.